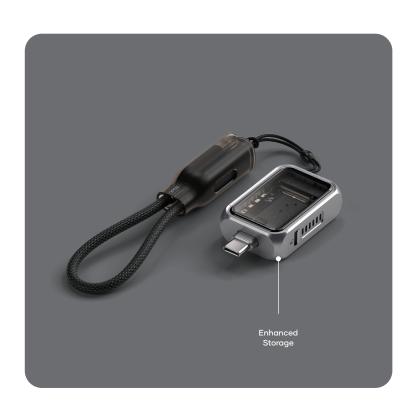

#### **FASTER SPEEDS**

Unlock the full potential of high-speed storage with the Satechi Mini NVMe SSD Enclosure. Optimized to read NVMe solid-state drives with speeds up to 10Gbps, the Enclosure harnesses Gen 2 USB-C technology to transfer files significantly faster than traditional SATA SSDs. It boasts interchangeable storage, giving users the flexibility to switch between multiple SSDs depending on their needs. It also supports Apple ProRes Log, a high-quality video format that enhances shooting and editing capabilities. Small and compact, the Enclosure is perfect for on-the-go use and is crafted with air vents to ensure optimal cooling and performance. Its premium design features a sleek aluminum enclosure with chamfered edges, scratch-resistant tempered glass, a braided cable with a durable plastic cover, and a convenient lanyard.