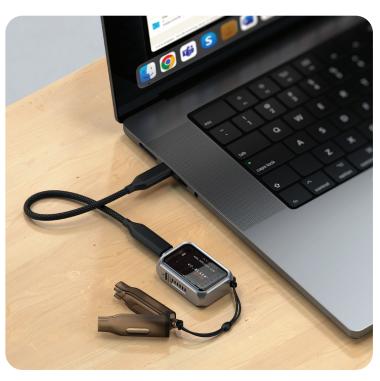

#### **FASTER SPEEDS**

Unlock the full potential of high-speed storage with the Satechi Mini NVMe SSD Enclosure. Optimized to read NVMe solid-state drives with speeds up to 10Gbps, the Enclosure harnesses Gen 2 USB-C technology to transfer files significantly faster than traditional SATA SSDs. It boasts interchangeable storage, giving users the flexibility to switch between multiple SSDs depending on their needs. It also supports Apple ProRes Log, a high-quality video format that enhances shooting and editing capabilities. Small and compact, the Enclosure is perfect for on-the-go use and is crafted with air vents to ensure optimal cooling and performance. Its premium design features a sleek aluminum enclosure with chamfered edges, scratch-resistant tempered glass, a braided cable with a durable plastic cover, and a convenient lanyard.