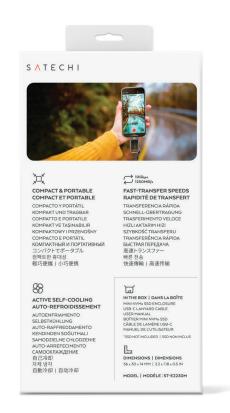

# FEATURES

Compact & Portable

Active Self-Cooling

Fast-Transfer Speeds

In the Box:

Mini NVMe SSD Enclosure, USB-C Lanyard Cable and User Manual

Product Dimensions 56 x 30 x 14 mm

2.2 x 1.18 x 0.5 in

Package Dimensions

80 x 25 x 140 mm

Weight

35g 1.05 oz